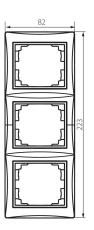

# **36496** DOMO 01-1530-042 cm

# 3 Gang Frame Vertical - with wing

### 5905339364968









#### **GENERAL DATA:**

Colour: black matt Width [mm]: 81 Height [mm]: 223

### TECHNICAL DATA:

**Material**: PC **Plastic**: PC

# LOGISTIC DATA:

Packaging method: 10

Number of units in the secondary packaging: 10

Number of units in the packaging: 120

Net unit weight [g]: 46 Grammage [g]: 60

Length of a unit pack [cm]: 10 Width of a unit pack [cm]: 1.5 Height of a unit pack [cm]: 29

Weight of a cardboard box [kg]: 7.2 Width of a cardboard box [cm]: 25 Height of a cardboard box [cm]: 42 Length of a cardboard box [cm]: 37.5 Volume of a cardboard box [m³]: 0.039375