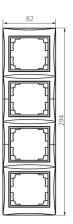

# **36497** DOMO 01-1540-042 cm

# 4 Gang Frame Vertical - with wing

### 5905339364975









#### **GENERAL DATA:**

Colour: black matt Width [mm]: 81 Height [mm]: 294

### TECHNICAL DATA:

**Material**: PC **Plastic**: PC

# LOGISTIC DATA:

Packaging method: 10

Number of units in the secondary packaging: 10

Number of units in the packaging: 120

Net unit weight [g]: 60 Grammage [g]: 76.33

Length of a unit pack [cm]: 10 Width of a unit pack [cm]: 1 Height of a unit pack [cm]: 36.5

Weight of a cardboard box [kg]: 9.1596 Width of a cardboard box [cm]: 32 Height of a cardboard box [cm]: 42 Length of a cardboard box [cm]: 37.5 Volume of a cardboard box [m³]: 0.0504