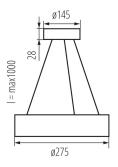

Ambient temperature range to which the product can be

exposed: 5÷25

Enclosure material: Wood **Connection type**: Terminal block

Range of sections of wires used [mm<sup>2</sup>]:  $1 \div 1,5$ 

Wire length [m]: 1

#### LOGISTIC DATA:

Packaging method: 1

Number of units in the secondary packaging: 1

Number of units in the packaging: 1

Net unit weight [g]: 1304 **Grammage** [g]: 1500

Length of a unit pack [cm]: 32 Width of a unit pack [cm]: 31.5 Height of a unit pack [cm]: 9

Weight of a cardboard box [kg]: 1.5 Width of a cardboard box [cm]: 31.5 Height of a cardboard box [cm]: 9 Length of a cardboard box [cm]: 32

Volume of a cardboard box [m<sup>3</sup>]: 0.009072