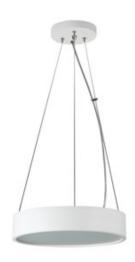

## **36502** JASMIN C 270-W/M

Pendant lamp

5905339365026

Kanlux JASMIN is a family of wooden, round hanging holders with a replaceable source of light. Different sizes and colours of ceiling light fixtures are available - from 1 to 3 light sources with E27 light bulb base match each of them. The holders can be enriched by wall lamps and ceiling light fixtures of the same series.

# **36502** JASMIN C 270-W/M

Pendant lamp

### ADDITIONAL INFORMATION:

• fitting suspended on steel wires

Date of issue: 15.11.2022, 09:13

We reserve the right to make technical changes. The data contained in this material are not legally binding. Photometry: the results obtained from testing were from a specific sample.