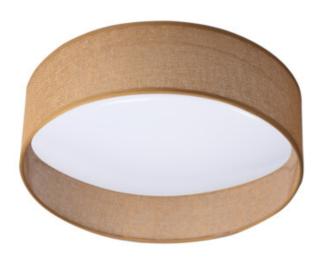

## **36508** RIFA LED 17,5W NW N2

Ceiling-mounted LED light fitting 5905339365088

RIFA LED 17,5W N2

Kanlux RIFA LED is a unique ceiling lamp. It is distinguished from traditional lamps of this type by a material lampshade, which makes it not only practical, but above all decorative. We have prepared 4 color combinations to match your interior, and you have a choice of two light colors - neutral or warm. Kanlux RIFA LED is an ideal solution for low ceiling interiors where we need strong light, but we do not want to give up its decorativeness.

#### **GENERAL DATA:**

Colour: brown

Place of assembly: ceiling mounted Place of application: Indoors

Minimum distance from the illuminated object: 0,5m

Compatible with a dimmer: no

Height [mm]: 116 Diameter [mm]: 400 Mercury content: no

### Ceiling-mounted LED light fitting