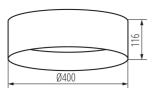

#### **GENERAL DATA:**

Colour: brown

Place of assembly: ceiling mounted Place of application: Indoors

Minimum distance from the illuminated object: 0,5m

Compatible with a dimmer: no

Height [mm]: 116 Diameter [mm]: 400 Mercury content: no