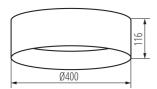

#### **GENERAL DATA:**

Colour: brown

Place of assembly: ceiling mounted Place of application: Indoors

Minimum distance from the illuminated object: 0,5m

Compatible with a dimmer: no

Height [mm]: 116 Diameter [mm]: 400 Mercury content: no