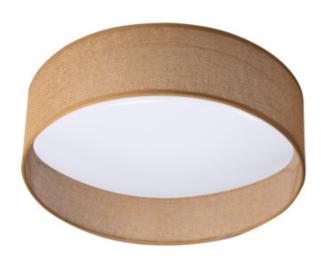

## **36509** RIFA LED 17,5W WW N2

Ceiling-mounted LED light fitting 5905339365095

Kanlux RIFA LED is a unique ceiling lamp. It is distinguished from traditional lamps of this type by a material lampshade, which makes it not only practical, but above all decorative. We have prepared 4 color combinations to match your interior, and you have a choice of two light colors - neutral or warm. Kanlux RIFA LED is an ideal solution for low ceiling interiors where we need strong light, but we do not want to give up its decorativeness.

#### **GENERAL DATA:**

Colour: brown

Place of assembly: ceiling mounted Place of application: Indoors

Minimum distance from the illuminated object: 0,5m

Compatible with a dimmer: no

Height [mm]: 116 Diameter [mm]: 400 Mercury content: no