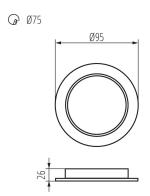

insulating material: yes
Height [mm]: 26
Diameter [mm]: 95

Assembly hole [mm]: Ø75

Integrated LED light source: yes