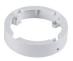

### **ACCESSORIES:**

**36520** TAVO FRAME DO 12W

Ramka do montażu natynkowego downlightów Kanlux TAVO LED.

**36521** TAVO FRAME DO 18W

Ramka do montażu natynkowego downlightów Kanlux TAVO LED.

**36522** TAVO FRAME DL 12W