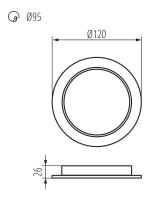

insulating material: yes

Height [mm]: 26 Diameter [mm]: 120 Assembly hole [mm]: Ø95

Integrated LED light source: yes