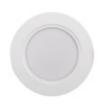

## **36511** TAVO LED DO 9W-NW

Downlight fitting

5905339365118

Kanlux TAVO LED is a family of flush-mounted downlights. They are available in two shapes (round and square) and 5 wattages - from 5W to 24W. Kanlux TAVO LED downlights are characterised by a minimalist, Scandinavian design. Additional advantages are their IP44/20 tightness, as well as the possibility of surface mounting the 12W and 18W models in the Kanlux TAVO FRAME.

## Downlight fitting