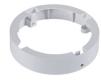

### **ACCESSORIES:**

**36520** TAVO FRAME DO 12W

Ramka do montażu natynkowego downlightów Kanlux TAVO LED.

**36521** TAVO FRAME DO 18W

Ramka do montażu natynkowego downlightów Kanlux TAVO LED.

**36522** TAVO FRAME DL 12W