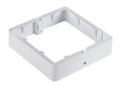

Ramka do montażu natynkowego downlightów Kanlux TAVO LED.

**36523** TAVO FRAME DL 18W

Ramka do montażu natynkowego downlightów Kanlux TAVO LED.

We reserve the right to make technical changes. The data contained in this material are not legally binding. Photometry: the results obtained from testing were from a specific sample.