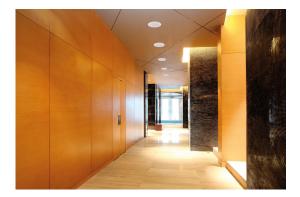

Downlight fitting

5905339365125

Kanlux TAVO LED is a family of flush-mounted downlights. They are available in two shapes (round and square) and 5 wattages from 5W to 24W. Kanlux TAVO LED downlights are characterised by a minimalist, Scandinavian design. Additional advantages are their IP44/20 tightness, as well as the possibility of surface mounting the 12W and 18W models in the Kanlux TAVO FRAME.