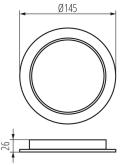

## GENERAL DATA:

Colour: white Place of assembly: Recessed mount in the ceiling Place of application: Indoors Minimum distance from the illuminated object: 0,5m Compatible with a dimmer: no The product is not suitable to be covered with a heatinsulating material: yes Height [mm]: 26 Diameter [mm]: 145 Assembly hole [mm]: Ø120 Integrated LED light source: yes