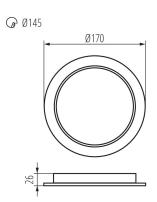

insulating material: yes

Height [mm]: 26 Diameter [mm]: 170

**Assembly hole [mm]**: Ø145 **Integrated LED light source**: yes