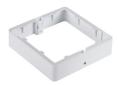

Ramka do montażu natynkowego downlightów Kanlux TAVO LED.

**36523** TAVO FRAME DL 18W

Ramka do montażu natynkowego downlightów Kanlux TAVO LED.