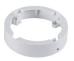

### **ACCESSORIES:**

**36520** TAVO FRAME DO 12W

Ramka do montażu natynkowego downlightów Kanlux TAVO LED.

**36521** TAVO FRAME DO 18W

Ramka do montażu natynkowego downlightów Kanlux TAVO LED.

**36522** TAVO FRAME DL 12W