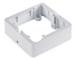

Ramka do montażu natynkowego downlightów Kanlux TAVO LED.

**36523** TAVO FRAME DL 18W

Ramka do montażu natynkowego downlightów Kanlux TAVO LED.