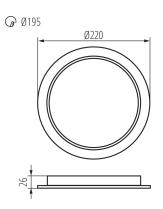

insulating material: yes

Height [mm]: 26 Diameter [mm]: 225

Assembly hole [mm]: Ø195 Integrated LED light source: yes