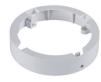

### **ACCESSORIES:**

**36520** TAVO FRAME DO 12W

Ramka do montażu natynkowego downlightów Kanlux TAVO LED.

**36521** TAVO FRAME DO 18W

Ramka do montażu natynkowego downlightów Kanlux TAVO LED.

**36522** TAVO FRAME DL 12W

Ramka do montażu natynkowego downlightów Kanlux TAVO LED.

**36523** TAVO FRAME DL 18W

Ramka do montażu natynkowego downlightów Kanlux TAVO LED.