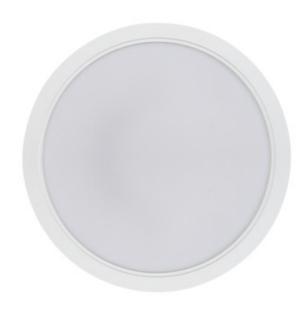

## **36514** TAVO LED DO 24W-NW

Downlight fitting

5905339365149

CE

Kanlux TAVO LED is a family of flush-mounted downlights. They are available in two shapes (round and square) and 5 wattages - from 5W to 24W. Kanlux TAVO LED downlights are characterised by a minimalist, Scandinavian design. Additional advantages are their IP44/20 tightness, as well as the possibility of surface mounting the 12W and 18W models in the Kanlux TAVO FRAME.

### **GENERAL DATA:**

Colour: white

Place of assembly: Recessed mount in the ceiling

Place of application: Indoors

Minimum distance from the illuminated object: 0,5m

Compatible with a dimmer: no

The product is not suitable to be covered with a heat-

### Downlight fitting