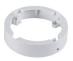

### **ACCESSORIES:**

**36520** TAVO FRAME DO 12W

Ramka do montażu natynkowego downlightów Kanlux TAVO LED.

**36521** TAVO FRAME DO 18W

Ramka do montażu natynkowego downlightów Kanlux TAVO LED.

**36522** TAVO FRAME DL 12W

Ramka do montażu natynkowego downlightów Kanlux TAVO LED.

**36523** TAVO FRAME DL 18W

Ramka do montażu natynkowego downlightów Kanlux TAVO LED.