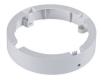

## **ACCESSORIES:**

**36520** TAVO FRAME DO 12W

Ramka do montażu natynkowego downlightów Kanlux TAVO LED.

**36521** TAVO FRAME DO 18W

Ramka do montażu natynkowego downlightów Kanlux TAVO LED.

**36522** TAVO FRAME DL 12W

Ramka do montażu natynkowego downlightów Kanlux TAVO LED.

**36523** TAVO FRAME DL 18W

Ramka do montażu natynkowego downlightów Kanlux TAVO LED.