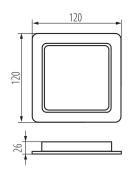

insulating material: yes Length [mm]: 120 Width [mm]: 120 Height [mm]: 26

Assembly hole [mm]: 95x95 Integrated LED light source: yes