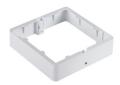

## **ACCESSORIES:**

**36520** TAVO FRAME DO 12W

Ramka do montażu natynkowego downlightów Kanlux TAVO LED.

**36521** TAVO FRAME DO 18W

Ramka do montażu natynkowego downlightów Kanlux TAVO LED.

**36522** TAVO FRAME DL 12W

Ramka do montażu natynkowego downlightów Kanlux TAVO LED.

**36523** TAVO FRAME DL 18W

Ramka do montażu natynkowego downlightów Kanlux TAVO LED.