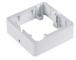

## **ACCESSORIES:**

**36520** TAVO FRAME DO 12W

Ramka do montażu natynkowego downlightów Kanlux TAVO LED.

**36521** TAVO FRAME DO 18W

Ramka do montażu natynkowego downlightów Kanlux TAVO LED.

**36522** TAVO FRAME DL 12W

Ramka do montażu natynkowego downlightów Kanlux TAVO LED.

**36523** TAVO FRAME DL 18W

Ramka do montażu natynkowego downlightów Kanlux TAVO LED.