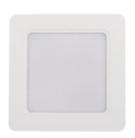

## **36517** TAVO LED DL 12W-NW

Downlight fitting

5905339365170

☐ 125x125

Date of issue: 16.11.2022, 19:55

Kanlux TAVO LED is a family of flush-mounted downlights. They are available in two shapes (round and square) and 5 wattages - from 5W to 24W. Kanlux TAVO LED downlights are characterised by a minimalist, Scandinavian design. Additional advantages are their IP44/20 tightness, as well as the possibility of surface mounting the 12W and 18W models in the Kanlux TAVO FRAME.

# **36517** TAVO LED DL 12W-NW

## Downlight fitting