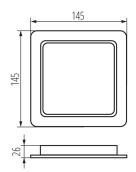

insulating material: yes Length [mm]: 145 Width [mm]: 145 Height [mm]: 26

Assembly hole [mm]: 120X120 Integrated LED light source: yes