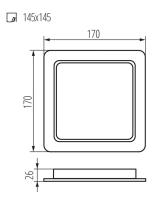

insulating material: yes Length [mm]: 170 Width [mm]: 170 Height [mm]: 26

Assembly hole [mm]: 145x145 Integrated LED light source: yes