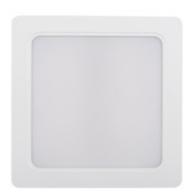

## **36518** TAVO LED DL 18W-NW

Downlight fitting

5905339365187

Date of issue: 16.11.2022, 19:57

Kanlux TAVO LED is a family of flush-mounted downlights. They are available in two shapes (round and square) and 5 wattages - from 5W to 24W. Kanlux TAVO LED downlights are characterised by a minimalist, Scandinavian design. Additional advantages are their IP44/20 tightness, as well as the possibility of surface mounting the 12W and 18W models in the Kanlux TAVO FRAME.

### **GENERAL DATA:**

**Colour**: white

Place of assembly: Recessed mount in the ceiling

Place of application: Indoors

Minimum distance from the illuminated object: 0,5m

Compatible with a dimmer: no

The product is not suitable to be covered with a heat-

## Downlight fitting