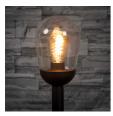

## **36530** LIEGO 97 B

Garden light fitting with replaceable light source

5905339365309

Kanlux LIEGO garden luminaires are impressive oval-shaped glass lampshades, with which it is possible to use decorative LED filaments that can be an additional decoration illuminating the garden. They can be used not only to light a garden but also gazebos, terraces and patios, while the wall-mounted luminaires successfully illuminate balconies. In the whole family (pendant lamp, posts, wall-mounted), it is possible to use replaceable LED light sources with an E27 base.

### **TECHNICAL DATA:**

Rated voltage [V]: 220-240 AC Rated frequency [Hz]: 50 Maximum power [W]: max 15

Class of protection against electric shock: I

Lampshade material: glass

Light source: LED

Light source included: no