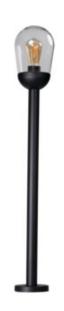

## **36530** LIEGO 97 B

Garden light fitting with replaceable light source

5905339365309

Kanlux LIEGO garden luminaires are impressive oval-shaped glass lampshades, with which it is possible to use decorative LED filaments that can be an additional decoration illuminating the garden. They can be used not only to light a garden but also gazebos, terraces and patios, while the wall-mounted luminaires successfully illuminate balconies. In the whole family (pendant lamp, posts, wall-mounted), it is possible to use replaceable LED light sources with an E27 base.

#### **GENERAL DATA:**

Colour: black

Place of application: Indoors and outdoors

Minimum distance from the illuminated object: 0,5m

Replaceable light source: yes

Height [mm]: 970 Diameter [mm]: 150

### **TECHNICAL DATA:**

Rated voltage [V]: 220-240 AC Rated frequency [Hz]: 50 Maximum power [W]: max 15

Class of protection against electric shock: I

Lampshade material: glass

Light source: LED

Light source included: no