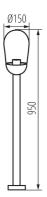

#### **GENERAL DATA:**

Colour: black

Place of application: Indoors and outdoors

Minimum distance from the illuminated object: 0,5m

Replaceable light source: yes

Height [mm]: 970 Diameter [mm]: 150