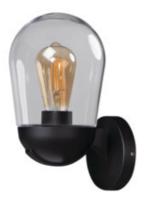

# 36532 LIEGO EL 28 UP B

Garden light fitting with replaceable light source 5905339365323

Date of issue: 12.04.2023, 10:07

EAE

UK CA

Kanlux LIEGO garden luminaires are impressive oval-shaped glass lampshades, with which it is possible to use decorative LED filaments that can be an additional decoration illuminating the garden. They can be used not only to light a garden but also gazebos, terraces and patios, while the wall-mounted luminaires successfully illuminate balconies. In the whole family (pendant lamp, posts, wall-mounted), it is possible to use replaceable LED light sources with an E27 base.

#### GENERAL DATA:

Colour: black Place of application: Indoors and outdoors Minimum distance from the illuminated object: 0,5m Replaceable light source: yes Length [mm]: 185 Height [mm]: 280 Diameter [mm]: 150