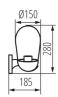

#### GENERAL DATA:

Colour: black Place of application: Indoors and outdoors Minimum distance from the illuminated object: 0,5m Replaceable light source: yes Length [mm]: 185 Height [mm]: 280 Diameter [mm]: 150