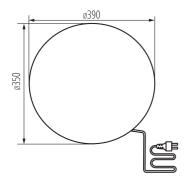

#### **GENERAL DATA:**

Colour: Granite

Place of assembly: In the ground

Place of application: Indoors and outdoors

Minimum distance from the illuminated object: 0,2m

Height [mm]: 370

Diameter [mm]: 390