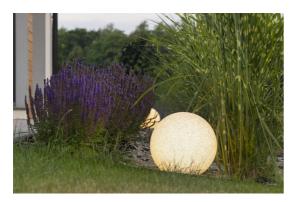

## **36591** STONO 390 N

Garden light fitting with replaceable light source

5905339365910

Kanlux STONO N fixtures are an undisputed garden hit. These are balls with diameters from 31 to 78 cm, imitating stones. They fit perfectly into rockeries or in the surroundings of shrubs. Each of them is equipped with spikes that allow the luminaire to be embedded in the ground and a long power cable (3 meters). Kanlux STONO N are luminaires for replaceable light sources.