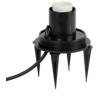

## **36591** STONO 390 N

Garden light fitting with replaceable light source

5905339365910

Kanlux STONO N fixtures are an undisputed garden hit. These are balls with diameters from 31 to 78 cm, imitating stones. They fit perfectly into rockeries or in the surroundings of shrubs. Each of them is equipped with spikes that allow the luminaire to be embedded in the ground and a long power cable (3 meters). Kanlux STONO N are luminaires for replaceable light sources.

#### **GENERAL DATA:**

Colour: Granite

Place of assembly: In the ground

Place of application: Indoors and outdoors

Minimum distance from the illuminated object: 0,2m

Height [mm]: 370

Diameter [mm]: 390

#### **TECHNICAL DATA:**

Rated voltage [V]: 220-240 AC Rated frequency [Hz]: 50 Maximum power [W]: max 20

Class of protection against electric shock: ||

Lampshade material: LLDPE Light source: GLS/CFL/LED Light source included: no

Cap: E27

Ambient temperature range to which the product can be

exposed: -20÷35

Enclosure material: ABS

Connection type: Cable terminated with a plug

Wire type: H05RN-F Wire length [m]: 3 Wire diameter [mm²]: 1

IP class: 65