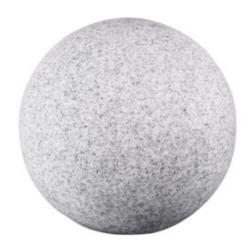

## **36591** STONO 390 N

Garden light fitting with replaceable light source

5905339365910

Kanlux STONO N fixtures are an undisputed garden hit. These are balls with diameters from 31 to 78 cm, imitating stones. They fit perfectly into rockeries or in the surroundings of shrubs. Each of them is equipped with spikes that allow the luminaire to be embedded in the ground and a long power cable (3 meters). Kanlux STONO N are luminaires for replaceable light sources.

#### **GENERAL DATA:**

Colour: Granite

Place of assembly: In the ground

Place of application: Indoors and outdoors

Minimum distance from the illuminated object: 0,2m

Height [mm]: 370

Diameter [mm]: 390