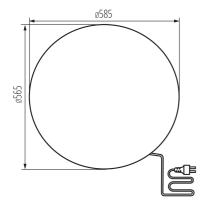

#### **GENERAL DATA:**

Colour: Granite

Place of assembly: In the ground

Place of application: Indoors and outdoors

Minimum distance from the illuminated object: 0,2m

Height [mm]: 565

Diameter [mm]: 585