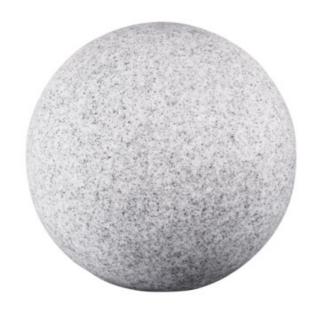

# **36593** STONO 585 N

Garden light fitting with replaceable light source

5905339365934

Kanlux STONO N fixtures are an undisputed garden hit. These are balls with diameters from 31 to 78 cm, imitating stones. They fit perfectly into rockeries or in the surroundings of shrubs. Each of them is equipped with spikes that allow the luminaire to be embedded in the ground and a long power cable (3 meters). Kanlux STONO N are luminaires for replaceable light sources.

#### **GENERAL DATA:**

Colour: Granite

Place of assembly: In the ground

Place of application: Indoors and outdoors

Minimum distance from the illuminated object: 0,2m

Height [mm]: 565

Diameter [mm]: 585