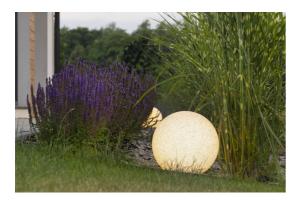

# **36593** STONO 585 N

Garden light fitting with replaceable light source

5905339365934

Kanlux STONO N fixtures are an undisputed garden hit. These are balls with diameters from 31 to 78 cm, imitating stones. They fit perfectly into rockeries or in the surroundings of shrubs. Each of them is equipped with spikes that allow the luminaire to be embedded in the ground and a long power cable (3 meters). Kanlux STONO N are luminaires for replaceable light sources.