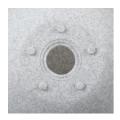

## ADDITIONAL INFORMATION:

- a cable of 3m in a set
- a set of 4 ground-mounted spikes included.