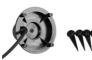

Cap: E27

Ambient temperature range to which the product can be

exposed: -20÷35

Enclosure material: ABS

Connection type: Cable terminated with a plug

Wire type: H05RN-F Wire length [m]: 3 Wire diameter [mm²]: 1

## ADDITIONAL INFORMATION:

- a cable of 3m in a set
- a set of 4 ground-mounted spikes included.