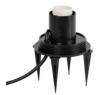

# **36593** STONO 585 N

Garden light fitting with replaceable light source

5905339365934

Kanlux STONO N fixtures are an undisputed garden hit. These are balls with diameters from 31 to 78 cm, imitating stones. They fit perfectly into rockeries or in the surroundings of shrubs. Each of them is equipped with spikes that allow the luminaire to be embedded in the ground and a long power cable (3 meters). Kanlux STONO N are luminaires for replaceable light sources.

#### **GENERAL DATA:**

Colour: Granite

Place of assembly: In the ground

Place of application: Indoors and outdoors

Minimum distance from the illuminated object: 0,2m

Height [mm]: 565

Diameter [mm]: 585

#### **TECHNICAL DATA:**

Rated voltage [V]: 220-240 AC Rated frequency [Hz]: 50 Maximum power [W]: max 20

Class of protection against electric shock: ||

Lampshade material: LLDPE Light source: GLS/CFL/LED Light source included: no

Cap: E27

Ambient temperature range to which the product can be

exposed: -20÷35

Enclosure material: ABS

Connection type: Cable terminated with a plug

Wire type: H05RN-F Wire length [m]: 3 Wire diameter [mm²]: 1

## ADDITIONAL INFORMATION:

- a cable of 3m in a set
- a set of 4 ground-mounted spikes included.