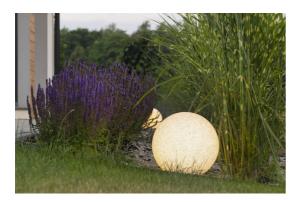

## **36594** STONO 780 N

Garden light fitting with replaceable light source

5905339365941

Kanlux STONO N fixtures are an undisputed garden hit. These are balls with diameters from 31 to 78 cm, imitating stones. They fit perfectly into rockeries or in the surroundings of shrubs. Each of them is equipped with spikes that allow the luminaire to be embedded in the ground and a long power cable (3 meters). Kanlux STONO N are luminaires for replaceable light sources.