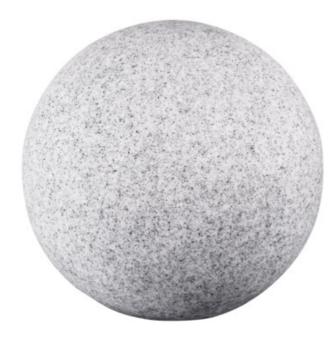

## **36594** STONO 780 N

Garden light fitting with replaceable light source

5905339365941

Kanlux STONO N fixtures are an undisputed garden hit. These are balls with diameters from 31 to 78 cm, imitating stones. They fit perfectly into rockeries or in the surroundings of shrubs. Each of them is equipped with spikes that allow the luminaire to be embedded in the ground and a long power cable (3 meters). Kanlux STONO N are luminaires for replaceable light sources.

#### **GENERAL DATA:**

Colour: Granite

Place of assembly: In the ground

Place of application: Indoors and outdoors

Minimum distance from the illuminated object: 0,2m

Height [mm]: 755

Diameter [mm]: 780