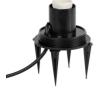

## **36594** STONO 780 N

Garden light fitting with replaceable light source

5905339365941

Kanlux STONO N fixtures are an undisputed garden hit. These are balls with diameters from 31 to 78 cm, imitating stones. They fit perfectly into rockeries or in the surroundings of shrubs. Each of them is equipped with spikes that allow the luminaire to be embedded in the ground and a long power cable (3 meters). Kanlux STONO N are luminaires for replaceable light sources.

#### **GENERAL DATA:**

Colour: Granite

Place of assembly: In the ground

Place of application: Indoors and outdoors

Minimum distance from the illuminated object: 0,2m

Height [mm]: 755

Diameter [mm]: 780

Cap: E27

Ambient temperature range to which the product can be

exposed: -20÷35

Enclosure material: ABS

Connection type: Cable terminated with a plug

Wire type: H05RN-F Wire length [m]: 3 Wire diameter [mm²]: 1

## **ADDITIONAL INFORMATION:**

- a cable of 3m in a set
- a set of 4 ground-mounted spikes included.