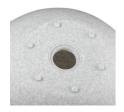

## **ADDITIONAL INFORMATION:**

- a cable of 3m in a set
- a set of 4 ground-mounted spikes included.