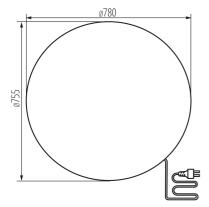

#### **GENERAL DATA:**

Colour: Granite

Place of assembly: In the ground

Place of application: Indoors and outdoors

Minimum distance from the illuminated object: 0,2m

Height [mm]: 755

Diameter [mm]: 780

## LOGISTIC DATA:

Unit of measurement: unit Packaging method: 1

Number of units in the secondary packaging: 1

Number of units in the packaging: 1

Net unit weight [g]: 10000 Grammage [g]: 13050

Length of a unit pack [cm]: 78 Width of a unit pack [cm]: 78 Height of a unit pack [cm]: 75.5