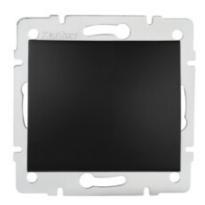

## **36627** DOMO 01-1600-042 cm

End cap

5905339366276

## **GENERAL DATA:**

Colour: black matt

Place of assembly: Recessed mount in the wall

Width [mm]: 71 Height [mm]: 71

Diameter of an installation box: 60