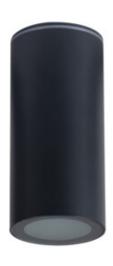

## **36640** AQILO E14 IP65 DSO-GR

Ceiling-mounted spotlight fitting 5905339366405

KANLUX AQILO represents our first surface-mounted luminaire with an IP65 rating. It is characterised by simple design and available in three colours: white, black and graphite. The high tightness is intended for rooms where lamps are exposed to increased humidity and the risk of flooding with water, e.g. bathrooms and kitchens, as well as external areas of the house, such as terraces, balconies or covered entrances. The AQILO E14 IP65 and AQILO E27 IP65 models use a reflector to direct the light from the light sources downwards rather than onto the interior surface of the luminaire. As a result, luminaires can be fitted with lower wattage light sources and avoid lighting the room too dimly.

#### **GENERAL DATA:**

Colour: graphite

Place of assembly: ceiling mounted
Place of application: Indoors and outdoors

**Minimum distance from the illuminated object**: 0,5m

Height [mm]: 150
Diameter [mm]: 70