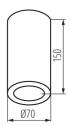

#### **GENERAL DATA:**

Colour: graphite

Place of assembly: ceiling mounted
Place of application: Indoors and outdoors

**Minimum distance from the illuminated object**: 0,5m

Height [mm]: 150
Diameter [mm]: 70