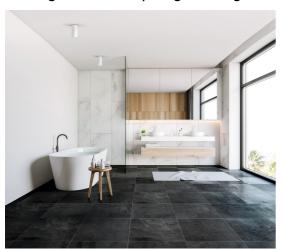

## **36641** AQILO E14 IP65 DSO-W

Ceiling-mounted spotlight fitting 5905339366412

KANLUX AQILO represents our first surface-mounted luminaire with an IP65 rating. It is characterised by simple design and available in three colours: white, black and graphite. The high tightness is intended for rooms where lamps are exposed to increased humidity and the risk of flooding with water, e.g. bathrooms and kitchens, as well as external areas of the house, such as terraces, balconies or covered entrances. The AQILO E14 IP65 and AQILO E27 IP65 models use a reflector to direct the light from the light sources downwards rather than onto the interior surface of the luminaire. As a result, luminaires can be fitted with lower wattage light sources and avoid lighting the room too dimly.