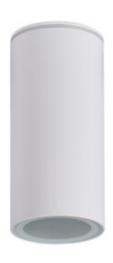

## **36641** AQILO E14 IP65 DSO-W

Ceiling-mounted spotlight fitting 5905339366412

KANLUX AQILO represents our first surface-mounted luminaire with an IP65 rating. It is characterised by simple design and available in three colours: white, black and graphite. The high tightness is intended for rooms where lamps are exposed to increased humidity and the risk of flooding with water, e.g. bathrooms and kitchens, as well as external areas of the house, such as terraces, balconies or covered entrances. The AQILO E14 IP65 and AQILO E27 IP65 models use a reflector to direct the light from the light sources downwards rather than onto the interior surface of the luminaire. As a result, luminaires can be fitted with lower wattage light sources and avoid lighting the room too dimly.

#### **GENERAL DATA:**

Colour: white

Place of assembly: ceiling mounted
Place of application: Indoors and outdoors

Minimum distance from the illuminated object: 0,5m

Height [mm]: 150
Diameter [mm]: 70