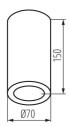

#### **GENERAL DATA:**

Colour: white

Place of assembly: ceiling mounted
Place of application: Indoors and outdoors

Minimum distance from the illuminated object: 0,5m

Height [mm]: 150
Diameter [mm]: 70