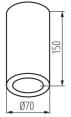

#### **GENERAL DATA:**

Colour: black Place of assembly: ceiling mounted Place of application: Indoors and outdoors Minimum distance from the illuminated object: 0,5m Height [mm]: 150 Diameter [mm]: 70