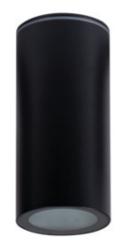

# 36642 AQILO E14 IP65 DSO-B

Ceiling-mounted spotlight fitting 5905339366429

KANLUX AQILO represents our first surface-mounted luminaire with an IP65 rating. It is characterised by simple design and available in three colours: white, black and graphite. The high tightness is intended for rooms where lamps are exposed to increased humidity and the risk of flooding with water, e.g. bathrooms and kitchens, as well as external areas of the house, such as terraces, balconies or covered entrances. The AQILO E14 IP65 and AQILO E27 IP65 models use a reflector to direct the light from the light sources downwards rather than onto the interior surface of the luminaire. As a result, luminaires can be fitted with lower wattage light sources and avoid lighting the room too dimly.

#### **GENERAL DATA:**

Colour: black Place of assembly: ceiling mounted Place of application: Indoors and outdoors Minimum distance from the illuminated object: 0,5m Height [mm]: 150 Diameter [mm]: 70

## 36642 AQILO E14 IP65 DSO-B