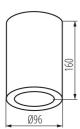

#### **GENERAL DATA:**

Colour: white

Place of assembly: ceiling mounted
Place of application: Indoors and outdoors

Minimum distance from the illuminated object: 0,5m

Height [mm]: 160 Diameter [mm]: 96