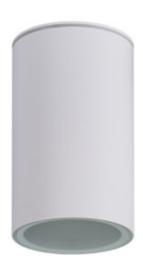

## **36644** AQILO E27 IP65 DSO-W

Ceiling-mounted spotlight fitting 5905339366443

KANLUX AQILO represents our first surface-mounted luminaire with an IP65 rating. It is characterised by simple design and available in three colours: white, black and graphite. The high tightness is intended for rooms where lamps are exposed to increased humidity and the risk of flooding with water, e.g. bathrooms and kitchens, as well as external areas of the house, such as terraces, balconies or covered entrances. The AQILO E14 IP65 and AQILO E27 IP65 models use a reflector to direct the light from the light sources downwards rather than onto the interior surface of the luminaire. As a result, luminaires can be fitted with lower wattage light sources and avoid lighting the room too dimly.

#### **GENERAL DATA:**

Colour: white

Place of assembly: ceiling mounted
Place of application: Indoors and outdoors

Minimum distance from the illuminated object: 0,5m

Height [mm]: 160 Diameter [mm]: 96