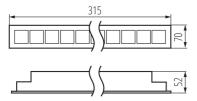

Length [mm]: 315 Width [mm]: 70 Height [mm]: 52

Integrated LED light source: yes