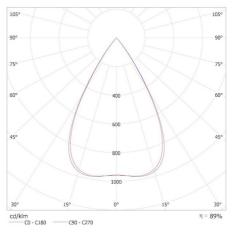

Number of on/off cycles: ≥30000 Lighting angle [°]: X60/Y60

Luminous efficiency of the lamp [lm/W]: 133

Ambient temperature range to which the product can be

exposed: 5÷25

Shade type: louvre / white

Enclosure material: steel, plastic

KANLUX S.A. (kat 37040) HR-SL-WN-W-PT / Krzywa rozsyłu światła (biegunowo)

mpy: 1 x HR-SL-WN-W