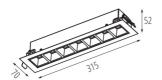

Length [mm]: 315 Width [mm]: 70 Height [mm]: 52

Integrated LED light source: yes