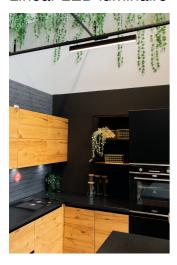

# Linear LED luminaire 5905339371119

HIERRO is a family of fixtures produced at the Kanlux Factory. The minimalist and elegant form fits into the latest trends in architectural design. The stylish solution is widely used in modern offices, shops, and loft spaces as basic, complementary or accent lighting. The great advantages of HIERRO luminaires are: variety of available control and installation methods, low UGR coefficient, high luminous efficiency, ability to adapt to specific lighting projects and 5-year warranty. This allows you to create energy-saving and modern lighting systems that provide attractive lighting effects.

### **GENERAL DATA:**

Colour: white

Place of assembly: rail Place of application: Indoors

Minimum distance from the illuminated object: 0,5m

Compatible with a dimmer: no Fixture lighting direction: down

Length [mm]: 570 Width [mm]: 43 Height [mm]: 89