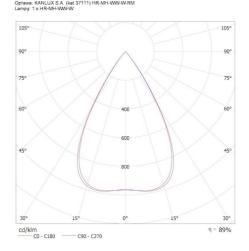

y in McAdam ellipses: ≤6

Colour rendering index: 80 Service life [h]: 50000

Luminous-flux-retention factor at the end of rated service life:

L90B10

Number of on/off cycles: ≥30000 Lighting angle [°]: X60/Y60

Luminous efficiency of the lamp [lm/W]: 118

Ambient temperature range to which the product can be

exposed: 5÷25

Shade type: louvre / white









# **37111** HR-MH-WW-W-RM

## Linear LED luminaire





Enclosure material: steel, plastic

**IP class**: 20 **UGR**: <18

## **LOGISTIC DATA:**

Unit of measurement: unit Packaging method: 1

Number of units in the secondary packaging: 1

Number of units in the packaging: 1

Net unit weight [g]: 820 Grammage [g]: 1040

Weight of a cardboard box [kg]: 1.04

KANLUX S.A. (kat 37111) HR-MH-WW-W-RM / Krzywa rozsyłu światła (biegunowo)