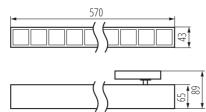

### **GENERAL DATA:**

Colour: white

Place of assembly: rail Place of application: Indoors

Minimum distance from the illuminated object: 0,5m

Compatible with a dimmer: no Fixture lighting direction: down

Length [mm]: 570 Width [mm]: 43 Height [mm]: 89