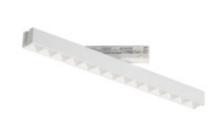

# Linear LED luminaire 5905339371119

HIERRO is a family of fixtures produced at the Kanlux Factory. The minimalist and elegant form fits into the latest trends in architectural design. The stylish solution is widely used in modern offices, shops, and loft spaces as basic, complementary or accent lighting. The great advantages of HIERRO luminaires are: variety of available control and installation methods, low UGR coefficient, high luminous efficiency, ability to adapt to specific lighting projects and 5-year warranty. This allows you to create energy-saving and modern lighting systems that provide attractive lighting effects.

### **GENERAL DATA:**

Colour: white

Place of assembly: rail Place of application: Indoors

Minimum distance from the illuminated object: 0,5m

Compatible with a dimmer: no Fixture lighting direction: down

Length [mm]: 570 Width [mm]: 43 Height [mm]: 89