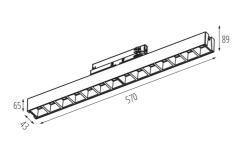

### **GENERAL DATA:**

Colour: white

Place of assembly: rail Place of application: Indoors

Minimum distance from the illuminated object: 0,5m

Compatible with a dimmer: no Fixture lighting direction: down

Length [mm]: 570 Width [mm]: 43 Height [mm]: 89