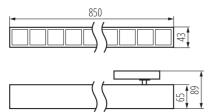

#### **GENERAL DATA:**

Colour: white

Place of assembly: rail
Place of application: Indoors

Minimum distance from the illuminated object: 0,5m

Compatible with a dimmer: no Fixture lighting direction: down

Length [mm]: 850 Width [mm]: 43 Height [mm]: 89