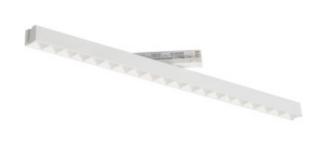

# Linear LED luminaire 5905339371133

HIERRO is a family of fixtures produced at the Kanlux Factory. The minimalist and elegant form fits into the latest trends in architectural design. The stylish solution is widely used in modern offices, shops, and loft spaces as basic, complementary or accent lighting. The great advantages of HIERRO luminaires are: variety of available control and installation methods, low UGR coefficient, high luminous efficiency, ability to adapt to specific lighting projects and 5-year warranty. This allows you to create energy-saving and modern lighting systems that provide attractive lighting effects.

#### **GENERAL DATA:**

Colour: white

Place of assembly: rail
Place of application: Indoors

Minimum distance from the illuminated object: 0,5m

Compatible with a dimmer: no Fixture lighting direction: down

Length [mm]: 850 Width [mm]: 43 Height [mm]: 89