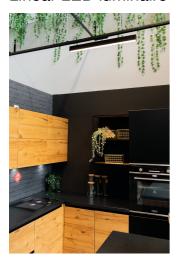

# Linear LED luminaire 5905339371133

HIERRO is a family of fixtures produced at the Kanlux Factory. The minimalist and elegant form fits into the latest trends in architectural design. The stylish solution is widely used in modern offices, shops, and loft spaces as basic, complementary or accent lighting. The great advantages of HIERRO luminaires are: variety of available control and installation methods, low UGR coefficient, high luminous efficiency, ability to adapt to specific lighting projects and 5-year warranty. This allows you to create energy-saving and modern lighting systems that provide attractive lighting effects.

#### **GENERAL DATA:**

Colour: white

Place of assembly: rail
Place of application: Indoors

Minimum distance from the illuminated object: 0,5m

Compatible with a dimmer: no Fixture lighting direction: down

Length [mm]: 850 Width [mm]: 43 Height [mm]: 89