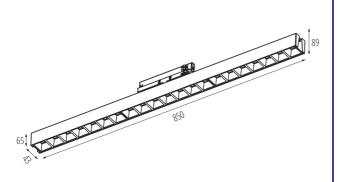

#### **GENERAL DATA:**

Colour: white

Place of assembly: rail
Place of application: Indoors

Minimum distance from the illuminated object: 0,5m

Compatible with a dimmer: no Fixture lighting direction: down

Length [mm]: 850 Width [mm]: 43 Height [mm]: 89