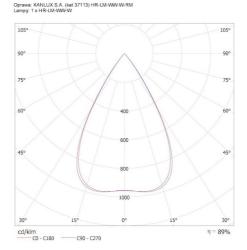

L90B10

Number of on/off cycles: ≥30000 Lighting angle [°]: X60/Y60

Luminous efficiency of the lamp [lm/W]: 125

Ambient temperature range to which the product can be

exposed: 5÷25

Shade type: louvre / white

## Linear LED luminaire

Enclosure material: steel, plastic

**IP class**: 20 **UGR**: <17

KANLUX S.A. (kat 37113) HR-LM-WW-W-RM / Krzywa rozsyłu światła (biegunowo)