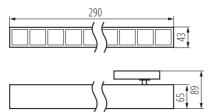

### **GENERAL DATA:**

Colour: white

Place of assembly: rail Place of application: Indoors

Minimum distance from the illuminated object: 0,5m

Compatible with a dimmer: no Fixture lighting direction: down

Length [mm]: 290 Width [mm]: 43 Height [mm]: 89