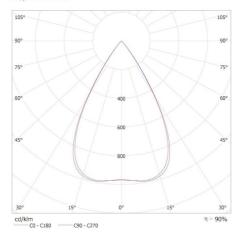

Number of on/off cycles: ≥30000 Lighting angle [°]: X60/Y60

Luminous efficiency of the lamp [lm/W]: 121

Ambient temperature range to which the product can be

exposed: 5÷25

Shade type: louvre / white

Enclosure material: steel, plastic

### Linear LED luminaire

**IP class**: 20 **UGR**: <17

KANLUX S.A. (kat 37123) HR-SH-WN-W-RM / Krzywa rozsyłu światła (biegunowo)

Oprawa: KANLUX S.A. (kat 37123) HR-SH-WN-W-RM Lampy: 1 x HR-SH-WN-W