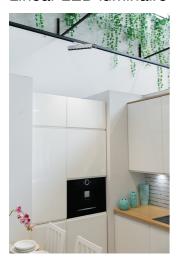

# Linear LED luminaire 5905339371232

HIERRO is a family of fixtures produced at the Kanlux Factory. The minimalist and elegant form fits into the latest trends in architectural design. The stylish solution is widely used in modern offices, shops, and loft spaces as basic, complementary or accent lighting. The great advantages of HIERRO luminaires are: variety of available control and installation methods, low UGR coefficient, high luminous efficiency, ability to adapt to specific lighting projects and 5-year warranty. This allows you to create energy-saving and modern lighting systems that provide attractive lighting effects.

### **GENERAL DATA:**

Colour: white

Place of assembly: rail Place of application: Indoors

Minimum distance from the illuminated object: 0,5m

Compatible with a dimmer: no Fixture lighting direction: down

Length [mm]: 290 Width [mm]: 43 Height [mm]: 89