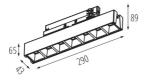

### **GENERAL DATA:**

Colour: white

Place of assembly: rail Place of application: Indoors

Minimum distance from the illuminated object: 0,5m

Compatible with a dimmer: no Fixture lighting direction: down

Length [mm]: 290 Width [mm]: 43 Height [mm]: 89