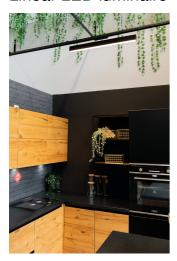

# Linear LED luminaire 5905339371393

HIERRO is a family of fixtures produced at the Kanlux Factory. The minimalist and elegant form fits into the latest trends in architectural design. The stylish solution is widely used in modern offices, shops, and loft spaces as basic, complementary or accent lighting. The great advantages of HIERRO luminaires are: variety of available control and installation methods, low UGR coefficient, high luminous efficiency, ability to adapt to specific lighting projects and 5-year warranty. This allows you to create energy-saving and modern lighting systems that provide attractive lighting effects.

### **GENERAL DATA:**

Colour: white

Place of assembly: rail
Place of application: Indoors

Minimum distance from the illuminated object: 0,5m

Compatible with a dimmer: no Fixture lighting direction: down

Length [mm]: 570 Width [mm]: 43 Height [mm]: 89