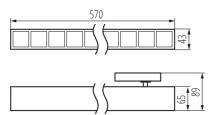

### **GENERAL DATA:**

Colour: white

Place of assembly: rail
Place of application: Indoors

Minimum distance from the illuminated object: 0,5m

Compatible with a dimmer: no Fixture lighting direction: down

Length [mm]: 570 Width [mm]: 43 Height [mm]: 89