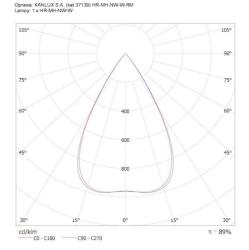

Luminous efficiency of the lamp [lm/W]: 123

Ambient temperature range to which the product can be

exposed: 5÷25

Shade type: louvre / white

Date of issue: 20.02.2024, 21:02

We reserve the right to make technical changes. The data contained in this material are not legally binding. Photometry: the results obtained from testing were from a specific sample.





# **37139** HR-MH-NW-W-RM

## Linear LED luminaire





Enclosure material: steel, plastic

**IP class**: 20 **UGR**: <17

## LOGISTIC DATA:

Unit of measurement: unit Packaging method: 1

Number of units in the secondary packaging: 1

Number of units in the packaging: 1

Net unit weight [g]: 820 Grammage [g]: 1040

Weight of a cardboard box [kg]: 1.04

KANLUX S.A. (kat 37139) HR-MH-NW-W-RM / Krzywa rozsyłu światła (biegunowo)