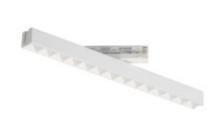

# Linear LED luminaire 5905339371393

HIERRO is a family of fixtures produced at the Kanlux Factory. The minimalist and elegant form fits into the latest trends in architectural design. The stylish solution is widely used in modern offices, shops, and loft spaces as basic, complementary or accent lighting. The great advantages of HIERRO luminaires are: variety of available control and installation methods, low UGR coefficient, high luminous efficiency, ability to adapt to specific lighting projects and 5-year warranty. This allows you to create energy-saving and modern lighting systems that provide attractive lighting effects.

### **GENERAL DATA:**

Colour: white

Place of assembly: rail
Place of application: Indoors

Minimum distance from the illuminated object: 0,5m

Compatible with a dimmer: no Fixture lighting direction: down

Length [mm]: 570 Width [mm]: 43 Height [mm]: 89