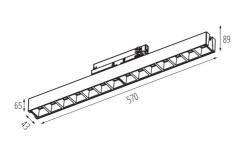

### **GENERAL DATA:**

Colour: white

Place of assembly: rail
Place of application: Indoors

Minimum distance from the illuminated object: 0,5m

Compatible with a dimmer: no Fixture lighting direction: down

Length [mm]: 570 Width [mm]: 43 Height [mm]: 89