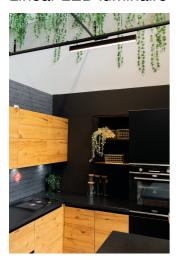

# Linear LED luminaire 5905339371409

HIERRO is a family of fixtures produced at the Kanlux Factory. The minimalist and elegant form fits into the latest trends in architectural design. The stylish solution is widely used in modern offices, shops, and loft spaces as basic, complementary or accent lighting. The great advantages of HIERRO luminaires are: variety of available control and installation methods, low UGR coefficient, high luminous efficiency, ability to adapt to specific lighting projects and 5-year warranty. This allows you to create energy-saving and modern lighting systems that provide attractive lighting effects.