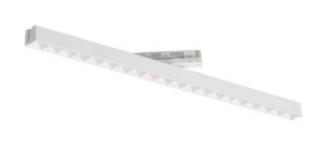

# Linear LED luminaire 5905339371409

HIERRO is a family of fixtures produced at the Kanlux Factory. The minimalist and elegant form fits into the latest trends in architectural design. The stylish solution is widely used in modern offices, shops, and loft spaces as basic, complementary or accent lighting. The great advantages of HIERRO luminaires are: variety of available control and installation methods, low UGR coefficient, high luminous efficiency, ability to adapt to specific lighting projects and 5-year warranty. This allows you to create energy-saving and modern lighting systems that provide attractive lighting effects.

#### **GENERAL DATA:**

Colour: white

Place of assembly: rail
Place of application: Indoors

Minimum distance from the illuminated object: 0,5m

Compatible with a dimmer: no Fixture lighting direction: down

Length [mm]: 850 Width [mm]: 43 Height [mm]: 89