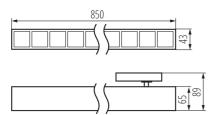

#### **GENERAL DATA:**

Colour: white

Place of assembly: rail
Place of application: Indoors

Minimum distance from the illuminated object: 0,5m

Compatible with a dimmer: no Fixture lighting direction: down

Length [mm]: 850 Width [mm]: 43 Height [mm]: 89