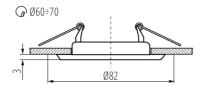

Decorative ring without a ceramic frame: yes

The product is not suitable to be covered with a heat-insulating

material: yes Height [mm]: 34 Diameter [mm]: 82

Assembly hole [mm]: Ø60-70