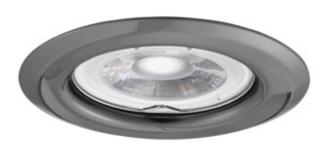

## **37155** ARGUS II CT-2114-GM

Ring for spotlight fittings 5905339371553

Kanlux ARGUS II are decorative rings that reproduce the popular Kanlux ARGUS eyes. The variety of shapes and colors means that every classic lover will find something for themselves. We can use a lampholder that will fit a GU10 or Gx5.3 base, which allows the use of light sources tailored to the prepared installation.

### **GENERAL DATA:**

Colour: graphite

Necessity of using self-shielding lamps: yes Place of assembly: Recessed mount in the ceiling

Place of application: Indoors

Minimum distance from the illuminated object: 0,5m

Decorative ring without a ceramic frame: yes

The product is not suitable to be covered with a heat-insulating

material: yes Height [mm]: 34 Diameter [mm]: 82

Assembly hole [mm]: Ø60-70