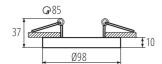

The product is not suitable to be covered with a heat-insulating

material: yes Height [mm]: 37 Diameter [mm]: 98

Assembly hole [mm]: Ø85