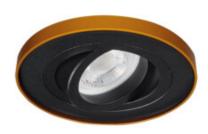

## **37166** TINY BORD DTO-B/G

Ring for spotlight fittings 5905339371669

Kanlux TINY BORD is a mini version of the popular Kanlux MINI BORD surface-mounted fixtures. Like the Kanlux MINI BORD family, Kanlux TINY BORD is a decorative ring, flush-mounted. Kanlux TINY BORD guarantee unique lighting that allows you to highlight selected elements of the room's design and create a pleasant atmosphere. The modern and simple design makes the rings suitable for both residential and commercial interiors. We have several color combinations to choose from, the models with a gold ring deserve special attention.

### **GENERAL DATA:**

Colour: black/gold

Place of assembly: Recessed mount in the ceiling

Place of application: Indoors

Minimum distance from the illuminated object: 0,5m

Decorative ring without a ceramic frame: yes