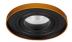

## **37166** TINY BORD DTO-B/G

Ring for spotlight fittings 5905339371669

Kanlux TINY BORD is a mini version of the popular Kanlux MINI BORD surface-mounted fixtures. Like the Kanlux MINI BORD family, Kanlux TINY BORD is a decorative ring, flush-mounted. Kanlux TINY BORD guarantee unique lighting that allows you to highlight selected elements of the room's design and create a pleasant atmosphere. The modern and simple design makes the rings suitable for both residential and commercial interiors. We have several color combinations to choose from, the models with a gold ring deserve special attention.

### **GENERAL DATA:**

Colour: black/gold

Place of assembly: Recessed mount in the ceiling

Place of application: Indoors

Minimum distance from the illuminated object: 0,5m

Decorative ring without a ceramic frame: yes