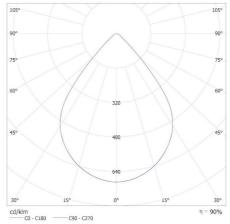

## 37185 OS-L8D-WN-RX-W-P1

Oprawa LED podtynkowa

Packaging method: 1

Number of units in the secondary packaging : 1 Number of units in the packaging : 1

> KANLUX S.A. (kat 37185) OS-L8D-WN-RX-W-P1 / Krzywa rozsyłu światła (biegunowo) Dampy: 4 x OS-L8D-WN Lampy: 4 x OS-L8D-WN