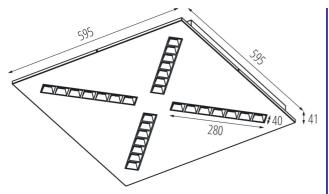

## OS-L8D-WN-RX-W-P1 37185

Oprawa LED podtynkowa 5905339371850

low

**UGR** 

Colour: white Place of assembly: Recessed mount in the ceiling Place of application: Indoors Minimum distance from the illuminated object: 0,5m Compatible with a dimmer: no The product is not suitable to be covered with a heat-insulating material: yes Length [mm]: 595 Width [mm]: 595 Height [mm]: 41 Integrated LED light source: yes

## **TECHNICAL DATA:**

Rated voltage [V]: 220-240 AC Rated frequency [Hz]: 50 Maximum power [W]: 31 Class of protection against electric shock : | Lampshade material: plastic Diode type: LED SMD Luminous flux of the light fitting [Im]: 4300 Colour temperature: neutral warm white Correlated colour temperature [K]: 3500 Colour consistency in McAdam ellipses :  $\leq 3$ Colour rendering index: 80 Service life [h]: 50000 Luminous-flux-retention factor at the end of rated service life : L90B10 Number of on/off cycles: ≥30000 Lighting angle [°]: 80 Luminous efficiency of the lamp [lm/W]: 139 Ambient temperature range to which the product can be exposed: 5+25 Shade type: louvre / white Enclosure material: Metal Connection type: Self-clamping block Range of sections of wires used [mm<sup>2</sup>]: 1,5÷2,5 Lamp-heating time [s]: ≤1 Lamp-ignition time [s]: ≤0,5 IP class: 20