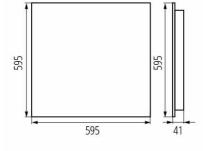

## OS-L8D-WN-RX-W-P1 37185

Oprawa LED podtynkowa 5905339371850

low

**UGR** 

Colour: white Place of assembly: Recessed mount in the ceiling Place of application: Indoors Minimum distance from the illuminated object: 0,5m Compatible with a dimmer: no The product is not suitable to be covered with a heat-insulating material: yes Length [mm]: 595 Width [mm]: 595 Height [mm]: 41 Integrated LED light source: yes