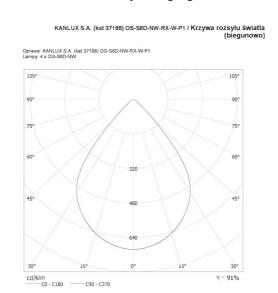

L90B10

Number of on/off cycles: ≥30000

Lighting angle [°]: 80

Luminous efficiency of the lamp [lm/W]: 148

Ambient temperature range to which the product can be

exposed: 5÷25

Shade type: louvre / white Enclosure material: Metal