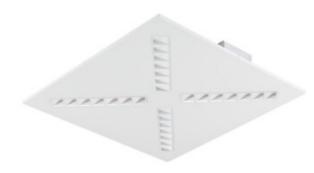

#### **GENERAL DATA:**

Colour: white

Place of assembly: Recessed mount in the ceiling

Place of application: Indoors

Minimum distance from the illuminated object: 0,5m

Compatible with a dimmer: no

The product is not suitable to be covered with a heat-insulating

material: yes Length [mm]: 595 Width [mm]: 595 Height [mm]: 41

Integrated LED light source: yes