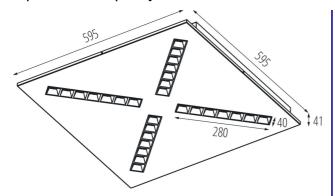

material: yes Length [mm]: 595 Width [mm]: 595 Height [mm]: 41

Integrated LED light source: yes