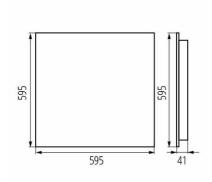

material: yes Length [mm]: 595 Width [mm]: 595 Height [mm]: 41

Integrated LED light source: yes