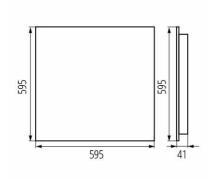

material: yes Length [mm]: 595 Width [mm]: 595 Height [mm]: 41

Integrated LED light source: yes