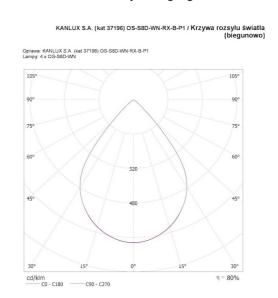

#### **TECHNICAL DATA:**

Rated voltage [V]: 220-240 AC Rated frequency [Hz]: 50 Maximum power [W]: 22

Class of protection against electric shock: I

Lampshade material: plastic Diode type: LED SMD

Luminous flux of the light fitting [lm]: 2800 Colour temperature: neutral warm white Correlated colour temperature [K]: 3500 Colour consistency in McAdam ellipses: ≤3

Colour rendering index: 80 Service life [h]: 50000

Luminous-flux-retention factor at the end of rated service life :

L90B10

Number of on/off cycles: ≥30000

Lighting angle [°]: 80

Luminous efficiency of the lamp [lm/W]: 127

Lamp-heating time [s]:  $\leq 1$ Lamp-ignition time [s]:  $\leq 0.5$ 

IP class: 20