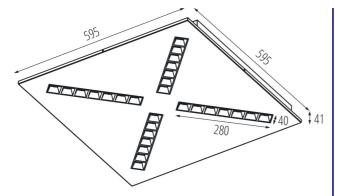

material: yes Length [mm]: 595 Width [mm]: 595 Height [mm]: 41

Integrated LED light source: yes

Ambient temperature range to which the product can be

exposed: 5÷25

Shade type: louvre / black Enclosure material: Metal

Connection type: Self-clamping block

Range of sections of wires used [mm<sup>2</sup>]: 1,5÷2,5