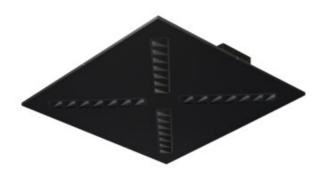

#### **GENERAL DATA:**

Colour: black

Place of assembly: Recessed mount in the ceiling

Place of application: Indoors

Minimum distance from the illuminated object: 0,5m

Compatible with a dimmer: no

The product is not suitable to be covered with a heat-insulating

material: yes Length [mm]: 595 Width [mm]: 595 Height [mm]: 41

Integrated LED light source: yes

Ambient temperature range to which the product can be

exposed: 5÷25

Shade type: louvre / black Enclosure material: Metal

Connection type: Self-clamping block

Range of sections of wires used [mm<sup>2</sup>]: 1,5÷2,5