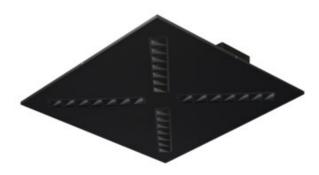

#### **GENERAL DATA:**

Colour: black

Place of assembly: Recessed mount in the ceiling

Place of application: Indoors

Minimum distance from the illuminated object: 0,5m

Compatible with a dimmer: no

The product is not suitable to be covered with a heat-insulating

Ambient temperature range to which the product can be

exposed: 5÷25

Shade type: louvre / black Enclosure material: Metal

Connection type: Self-clamping block

Range of sections of wires used [mm<sup>2</sup>]: 1,5÷2,5