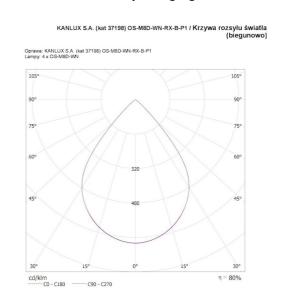

#### **TECHNICAL DATA:**

Rated voltage [V]: 220-240 AC Rated frequency [Hz]: 50 Maximum power [W]: 40

Class of protection against electric shock: I

Lampshade material: plastic Diode type: LED SMD

Luminous flux of the light fitting [lm]: 4800 Colour temperature: neutral warm white Correlated colour temperature [K]: 3500 Colour consistency in McAdam ellipses: ≤3

Colour rendering index: 80 Service life [h]: 50000

Luminous-flux-retention factor at the end of rated service life :

L90B10

Number of on/off cycles: ≥30000

Lighting angle [°]: 80

Luminous efficiency of the lamp [lm/W]: 120