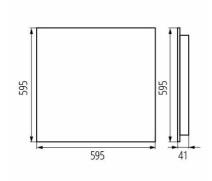

material: yes Length [mm]: 595 Width [mm]: 595 Height [mm]: 41

Integrated LED light source: yes