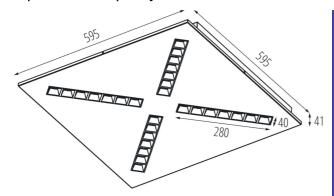

material: yes Length [mm]: 595 Width [mm]: 595 Height [mm]: 41

Integrated LED light source: yes