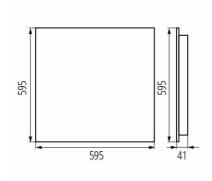

material: yes Length [mm]: 595 Width [mm]: 595 Height [mm]: 41

Integrated LED light source: yes