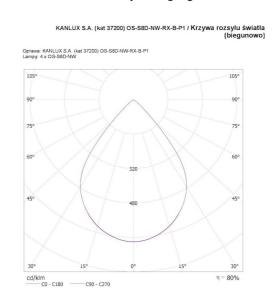

L90B10

Number of on/off cycles: ≥30000

Lighting angle [°]: 80

Luminous efficiency of the lamp [lm/W]: 130

Ambient temperature range to which the product can be

exposed: 5÷25

Shade type: louvre / black Enclosure material: Metal