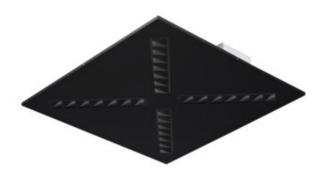

#### **GENERAL DATA:**

Colour: black

Place of assembly: Recessed mount in the ceiling

Place of application: Indoors

Minimum distance from the illuminated object: 0,5m

Compatible with a dimmer: no

The product is not suitable to be covered with a heat-insulating

material: yes Length [mm]: 595 Width [mm]: 595 Height [mm]: 41

Integrated LED light source: yes