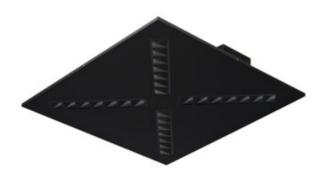

#### **GENERAL DATA:**

Colour: black

Place of assembly: Recessed mount in the ceiling

Place of application: Indoors

Minimum distance from the illuminated object: 0,5m

Compatible with a dimmer: no

The product is not suitable to be covered with a heat-insulating

L90B10

Number of on/off cycles: ≥30000

Lighting angle [°]: 80

Luminous efficiency of the lamp [lm/W]: 126

Ambient temperature range to which the product can be

exposed: 5÷25

Shade type: louvre / black Enclosure material: Metal