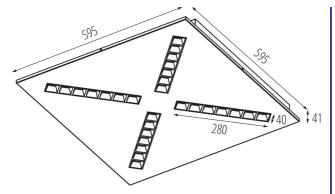

material: yes Length [mm]: 595 Width [mm]: 595 Height [mm]: 41

Integrated LED light source: yes

L90B10

Number of on/off cycles: ≥30000

Lighting angle [°]: 80

Luminous efficiency of the lamp [lm/W]: 126

Ambient temperature range to which the product can be

exposed: 5÷25

Shade type: louvre / black Enclosure material: Metal