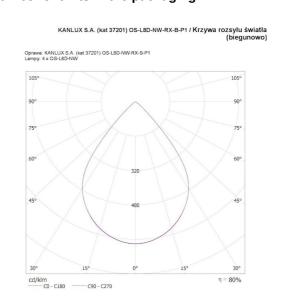

### **37201** OS-L8D-NW-RX-B-P1

L90B10

Number of on/off cycles: ≥30000

Lighting angle [°]: 80

Luminous efficiency of the lamp [lm/W]: 126

Ambient temperature range to which the product can be

exposed: 5÷25

Shade type: louvre / black Enclosure material: Metal