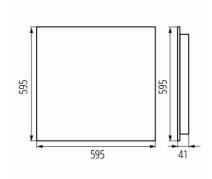

material: yes Length [mm]: 595 Width [mm]: 595 Height [mm]: 41

Integrated LED light source: yes