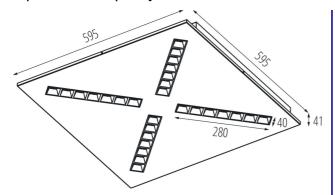

material: yes Length [mm]: 595 Width [mm]: 595 Height [mm]: 41

Integrated LED light source: yes

L90B10

Number of on/off cycles: ≥30000

Lighting angle [°]: 80

Luminous efficiency of the lamp [lm/W]: 119

Ambient temperature range to which the product can be

exposed: 5÷25

Shade type: louvre / black Enclosure material: Metal