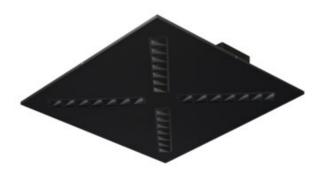

#### **GENERAL DATA:**

Colour: black

Place of assembly: Recessed mount in the ceiling

Place of application: Indoors

Minimum distance from the illuminated object: 0,5m

Compatible with a dimmer: no

The product is not suitable to be covered with a heat-insulating

L90B10

Number of on/off cycles: ≥30000

Lighting angle [°]: 80

Luminous efficiency of the lamp [lm/W]: 119

Ambient temperature range to which the product can be

exposed: 5÷25

Shade type: louvre / black Enclosure material: Metal