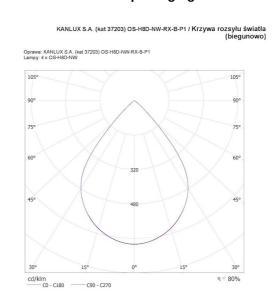

L90B10

Number of on/off cycles: ≥30000

Lighting angle [°]: 80

Luminous efficiency of the lamp [lm/W]: 119

Ambient temperature range to which the product can be

exposed: 5÷25

Shade type: louvre / black Enclosure material: Metal