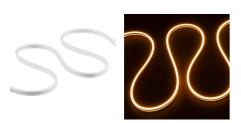

# **37234** NEON LED12W/M IP65-WW

5905339372345

Kanlux NEON LED are unique LED strips available in three color temperatures: cold white, warm white, neutral white and blue. They are waterproof (IP65) and exceptionally flexible. Their advantage is uniform illumination along the entire length (no light points visible) and a 3-year warranty. Kanlux NEON LED is a very bright light that can be successfully used not only for home or commercial use, but also as advertising NEONS. Their flexibility and elasticity allow them to be formed into virtually unlimited shapes. Each Kanlux NEON LED strip is 5 meters long and is powered by 24V.

#### **TECHNICAL DATA:**

Rated voltage [V]: 24 DC Rated power [W]: 0,5m = 6

Class of protection against electric shock: III

Diode type: LED SMD

Luminous flux [lm]: 0,5m=110
Colour temperature: Warm white

Correlated colour temperature [K]: 2700 Colour consistency in McAdam ellipses: 6