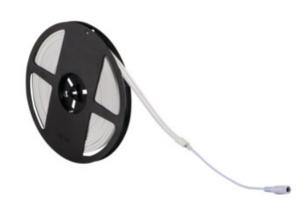

# **37234** NEON LED12W/M IP65-WW

5905339372345

Kanlux NEON LED are unique LED strips available in three color temperatures: cold white, warm white, neutral white and blue. They are waterproof (IP65) and exceptionally flexible. Their advantage is uniform illumination along the entire length (no light points visible) and a 3-year warranty. Kanlux NEON LED is a very bright light that can be successfully used not only for home or commercial use, but also as advertising NEONS. Their flexibility and elasticity allow them to be formed into virtually unlimited shapes. Each Kanlux NEON LED strip is 5 meters long and is powered by 24V.

#### **GENERAL DATA:**

Place of application: Indoors

Minimum distance from the illuminated object: 0,1m

Length [mm]: 5000 Width [mm]: 4 Height [mm]: 10 Mercury content: no