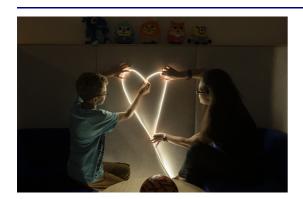

# **37234** NEON LED12W/M IP65-WW

5905339372345

Kanlux NEON LED are unique LED strips available in three color temperatures: cold white, warm white, neutral white and blue. They are waterproof (IP65) and exceptionally flexible. Their advantage is uniform illumination along the entire length (no light points visible) and a 3-year warranty. Kanlux NEON LED is a very bright light that can be successfully used not only for home or commercial use, but also as advertising NEONS. Their flexibility and elasticity allow them to be formed into virtually unlimited shapes. Each Kanlux NEON LED strip is 5 meters long and is powered by 24V.

## **ADDITIONAL INFORMATION:**

- 3 years Warranty under the terms of the warranty statement, available on our website
- Linking LED strips into a section exceeding 5 m is not permitted.
   Applications requiring longer sections should be electrically divided (connected in parallel) into sections not exceeding 5 m in length.