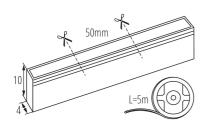

#### **GENERAL DATA:**

Place of application: Indoors

Minimum distance from the illuminated object: 0,1m

Length [mm]: 5000 Width [mm]: 4 Height [mm]: 10 Mercury content: no

Colour rendering index: 80

Rated lamp-service life [h]: 30000 Number of on/off cycles: ≥25000 Connection type: Free cable ends

IP class: 65

Possibility of cutting LED strips into segments [cm]: 5