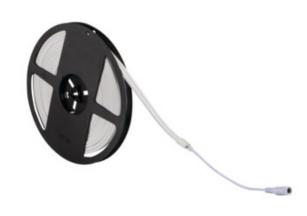

## **37236** NEON LED12W/M IP65-CW

5905339372369

Kanlux NEON LED are unique LED strips available in three color temperatures: cold white, warm white, neutral white and blue. They are waterproof (IP65) and exceptionally flexible. Their advantage is uniform illumination along the entire length (no light points visible) and a 3-year warranty. Kanlux NEON LED is a very bright light that can be successfully used not only for home or commercial use, but also as advertising NEONS. Their flexibility and elasticity allow them to be formed into virtually unlimited shapes. Each Kanlux NEON LED strip is 5 meters long and is powered by 24V.

#### **GENERAL DATA:**

Place of application: Indoors

Minimum distance from the illuminated object: 0,1m

Length [mm]: 5000 Width [mm]: 4 Height [mm]: 10 Mercury content: no