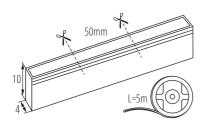

#### **GENERAL DATA:**

Place of application: Indoors

Minimum distance from the illuminated object: 0,1m

Length [mm]: 5000 Width [mm]: 4 Height [mm]: 10 Mercury content: no

Colour rendering index: 80

Rated lamp-service life [h]: 30000 Number of on/off cycles: ≥25000 Connection type: Free cable ends

IP class: 65

Possibility of cutting LED strips into segments [cm]: 5