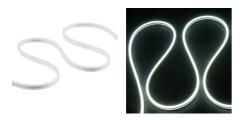

## **37236** NEON LED12W/M IP65-CW

5905339372369

Kanlux NEON LED are unique LED strips available in three color temperatures: cold white, warm white, neutral white and blue. They are waterproof (IP65) and exceptionally flexible. Their advantage is uniform illumination along the entire length (no light points visible) and a 3-year warranty. Kanlux NEON LED is a very bright light that can be successfully used not only for home or commercial use, but also as advertising NEONS. Their flexibility and elasticity allow them to be formed into virtually unlimited shapes. Each Kanlux NEON LED strip is 5 meters long and is powered by 24V.

### **ADDITIONAL INFORMATION:**

- 3 years Warranty under the terms of the warranty statement, available on our website
- Linking LED strips into a section exceeding 5 m is not permitted.
   Applications requiring longer sections should be electrically divided (connected in parallel) into sections not exceeding 5 m in length.