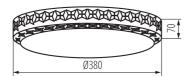

#### **GENERAL DATA:**

Colour: white

Place of assembly: ceiling mounted Place of application: Indoors

Minimum distance from the illuminated object: 0,5m

Compatible with a dimmer: no

Height [mm]: 70 Diameter [mm]: 380 Mercury content: no