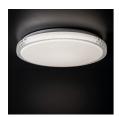

## **37320** LUMKO LED 17,5W NW

Ceiling-mounted LED light fitting 5905339373205

Kanlux LUMKO LED is a ceiling lamp intended for everyone who is looking for a simple form of fixture, but does not want to give up subtle decorativeness. Kanlux LUMKO LED is ivory-colored, and its decorative ring in the base is an additional decoration.

#### **GENERAL DATA:**

Colour: white

Place of assembly: ceiling mounted Place of application: Indoors

Minimum distance from the illuminated object: 0,5m

Compatible with a dimmer: no

Height [mm]: 70 Diameter [mm]: 380 Mercury content: no