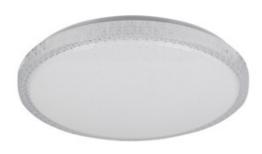

## **37320** LUMKO LED 17,5W NW

Ceiling-mounted LED light fitting 5905339373205

Kanlux LUMKO LED is a ceiling lamp intended for everyone who is looking for a simple form of fixture, but does not want to give up subtle decorativeness. Kanlux LUMKO LED is ivory-colored, and its decorative ring in the base is an additional decoration.

#### **GENERAL DATA:**

Colour: white

Place of assembly: ceiling mounted Place of application: Indoors

Minimum distance from the illuminated object: 0,5m

Compatible with a dimmer: no

Height [mm]: 70 Diameter [mm]: 380 Mercury content: no