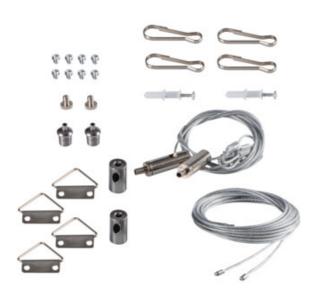

## **37335** SPN PANEL 60-62

Mounting string 5905339373359

## TECHNICAL DATA:

Material: steel

Maximum permitted load [kg]: 2

Number of pieces in a unit package (package): 2