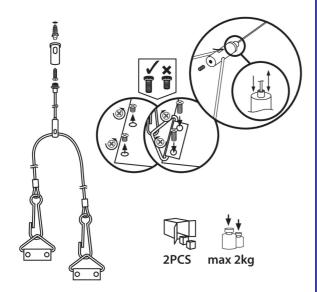

## **37335** SPN PANEL 60-62

Mounting string 5905339373359

## TECHNICAL DATA:

Material: steel

Maximum permitted load [kg]: 2

Number of pieces in a unit package (package): 2