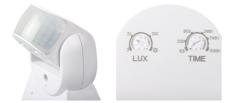

## **TECHNICAL DATA:**

Rated voltage [V]: 220-240 AC Rated frequency [Hz]: 50 Class of protection against electric shock : II Material: plastic Ambient temperature range to which the product can be exposed: -20÷40 Sensor type: PIR Connection type: Bolt terminal block Range of sections of wires used [mm<sup>2</sup>]: 0,75÷1,5 Sensor-operation time [second-minute]: 10-15 sensor working angle [°]: 120 Maximum operating time [min]: 15 Minimum operating time[s]: 10 Maximum power [VA]: 1200 Illumination-level setpoint by which the sensor detects movement [lx]: 3-2000 IP class: 65 Sensor range[m]: max 12