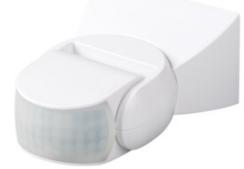

## 37362 ALER N-W

PIR motion sensor 5905339373625

The latest model of an infrared motion sensor in the ALER family. A maximum detection range of 12m and a high IP65 rating make it a versatile solution for many applications. Available in two colors, wall-mounted installation.

## GENERAL DATA:

Colour: white Place of assembly: wall mounted Place of application: Indoors and outdoors Micro-interval between relay contacts: yes Length [mm]: 120 Width [mm]: 80 Height [mm]: 52