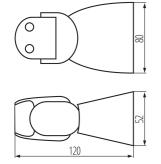

## GENERAL DATA:

Colour: white Place of assembly: wall mounted Place of application: Indoors and outdoors Micro-interval between relay contacts: yes Length [mm]: 120 Width [mm]: 80 Height [mm]: 52