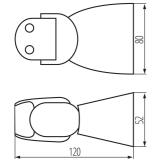

#### GENERAL DATA:

Colour: black Place of assembly: wall mounted Place of application: Indoors and outdoors Micro-interval between relay contacts: yes Length [mm]: 120 Width [mm]: 80 Height [mm]: 52