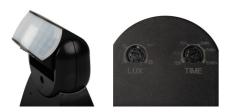

#### **TECHNICAL DATA:**

Rated voltage [V]: 220-240 AC Rated frequency [Hz]: 50 Class of protection against electric shock : II Material: plastic Ambient temperature range to which the product can be exposed: -20÷40 Sensor type: PIR Connection type: Bolt terminal block Range of sections of wires used [mm<sup>2</sup>]: 0,75÷1,5 Sensor-operation time [second-minute]: 10-15 sensor working angle [°]: 120 Maximum operating time [min]: 15 Minimum operating time[s]: 10 Maximum power [VA]: 1200 Illumination-level setpoint by which the sensor detects movement [lx]: 3-2000 IP class: 65 Sensor range[m]: max 12