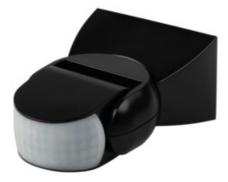

# 37363 ALER N-B

PIR motion sensor 5905339373632

The latest model of an infrared motion sensor in the ALER family. A maximum detection range of 12m and a high IP65 rating make it a versatile solution for many applications. Available in two colors, wall-mounted installation.

#### GENERAL DATA:

Colour: black Place of assembly: wall mounted Place of application: Indoors and outdoors Micro-interval between relay contacts: yes Length [mm]: 120 Width [mm]: 80 Height [mm]: 52