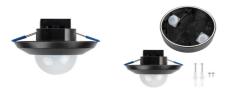

### **GENERAL DATA:**

Colour: black

Place of assembly: ceiling mounted, Recessed mount in the

ceiling

Place of application: Indoors and outdoors Micro-interval between relay contacts: yes

Height MAX [mm]: 74 Diameter [mm]: 111 Assembly hole [mm]: Ø66

#### TECHNICAL DATA:

Rated voltage [V]: 220-240 AC Rated frequency [Hz]: 50

Class of protection against electric shock: ||

Material: plastic

Ambient temperature range to which the product can be

exposed: -20÷40 Sensor type: 3xPIR

Connection type: Terminal block

Range of sections of wires used [mm²]: 0,75÷1,5 Sensor-operation time [second-minute]: 10-30

sensor working angle [°]: H360

Maximum operating time [min]: 30

Minimum operating time[s]: 10