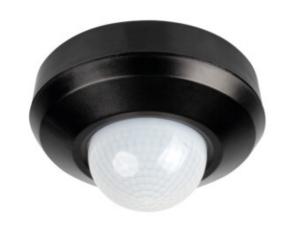

## **37367** SENTO-O-WT-B

PIR motion sensor 5905339373670

Kanlux SENTO-O is an electronic sensor for movement detection. Its exceptionality lies in the fact that as many as three infrared detectors are installed in one sensor. This guarantees an unprecedented sensitivity and allows you to capture even the slightest movement. Kanlux SENTO, due to its unique features, is referred to as presence sensors. The additional advantage is universal installation - flush-mounted and surface-mounted.

### **GENERAL DATA:**

Colour: black

Place of assembly: ceiling mounted, Recessed mount in the

ceiling

Place of application: Indoors and outdoors Micro-interval between relay contacts: yes

Height MAX [mm]: 74 Diameter [mm]: 111 Assembly hole [mm]: Ø66

#### TECHNICAL DATA:

Rated voltage [V]: 220-240 AC Rated frequency [Hz]: 50

Class of protection against electric shock: ||

Material: plastic

Ambient temperature range to which the product can be

exposed: -20÷40 Sensor type: 3xPIR