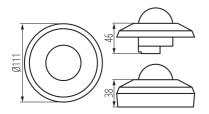

### **GENERAL DATA:**

Colour: black

Place of assembly: ceiling mounted, Recessed mount in the

ceiling

Place of application: Indoors and outdoors Micro-interval between relay contacts: yes

Height MAX [mm]: 74 Diameter [mm]: 111 Assembly hole [mm]: Ø66