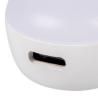

# 37390 CALIZA LED CCT W

LED wall mounted fitting 5905339373908

Date of issue: 20.11.2024, 11:40

CE

EAC

cable). You can attach the base of the wall lamp to the wall or cabinet using tape or 2 screws (included in the set), and you can easily detach the lighting part (magnetic holder) for charging. A useful function of the Kanlux CALIZIA LED wall lamp is the change of light intensity and color. Kanlux CALIZIA LED will be useful in places where there is no installation, as a furniture or portable lamp. The lamp operating time is a maximum of 5 hours.