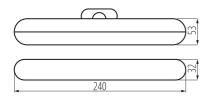

### GENERAL DATA:

UK

Colour: white Place of assembly: wall mounted, ceiling mounted Place of application : Indoors Minimum distance from the illuminated object : 0,1m Compatible with a dimmer : no On switch: yes Length [mm]: 240 Width [mm]: 32 Height [mm]: 53 Integrated LED light source : yes USB port: gniazdo USB-C pod ładowarkę