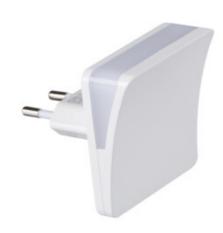

## 37393 HOFI LED WW W

LED plug-in lamp 5905339373939

Kanlux HOFI LED is a plug-in lamp with a twilight sensor, suitable for placing in sockets near the stairs, in corridors, bedrooms and children's rooms. The luminous flux of the lamp is 2 lumens (very delicate light), you can connect it to the socket in two ways, so that the light falls down or up.

### **GENERAL DATA:**

Colour: white

Place of assembly: power outlet Place of application: Indoors Compatible with a dimmer: no

Length [mm]: 60 Height [mm]: 60 Mercury content: no

Integrated LED light source: yes

#### **TECHNICAL DATA:**

Rated voltage [V]: 220-240 AC Rated frequency [Hz]: 50 Maximum power [W]: 0,28

Class of protection against electric shock: II

Lampshade material: PC Diode type: LED SMD Luminous flux [Im]: 2