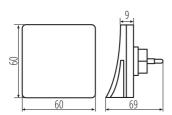

### **GENERAL DATA:**

Colour: white

Place of assembly: power outlet Place of application: Indoors Compatible with a dimmer: no

Length [mm]: 60 Height [mm]: 60 Mercury content: no

Integrated LED light source: yes