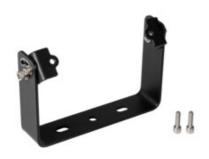

## **38137** HBPHS BRACKET

Accessory for high-bay light fittings 5905339381378

"Kanlux HB PRO STRONG are high-bay luminaires, offering luminous efficiency of up to 170 lm/W. Thanks to the 1-10V power supply with dimming function, enabling smooth regulation of light intensity, as well as the possibility of manual adjustment of the luminaire power at the following levels: 100%, 75 % and 50% you will gain even greater control over the lighting. Kanlux HB PRO STRONG in the 200W version generates a luminous flux of 34,000 lm, which will ensure visibility even in large spaces.

## **ADDITIONAL INFORMATION:**

 HBPHS BRACKET: mounting bracket for the 150W, 200W highbay