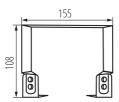

## **ADDITIONAL INFORMATION:**

 HBPHS BRACKET: mounting bracket for the 150W, 200W highbay