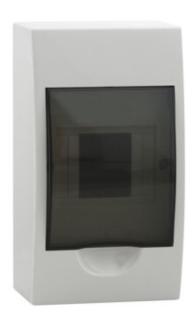

## **03830** DB104S 1X4P/SMD

DB-series distribution board

5905339038302

DB series switchboards, meeting the requirement for heat resistance at the temperature of 650°C, can be used on non-flammable surfaces only (e.g. full solid walls made of non-combustible materials). They cannot be used on flammable surfaces (e.g. plasterboard, wood boards, etc.), on the so-called "hollow walls" or on technical sections.

#### **GENERAL DATA:**

Colour: white / grey Door colour: grey

Place of assembly: wall mounted

Norm: PN-EN 62208

### TECHNICAL DATA:

Rated voltage [V]: 230/400 AC

Rated current [A]: 50 Rated frequency [Hz]: 50

Class of protection against electric shock: ||

Material: plastic

Number of modules: 4P

Temperature resistance [°C]: 650