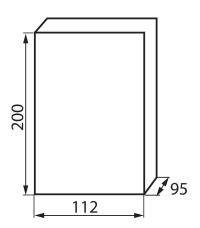

### TECHNICAL DATA:

Rated voltage [V]: 230/400 AC

Rated current [A]: 50 Rated frequency [Hz]: 50

Class of protection against electric shock: ||

Material: plastic

Number of modules: 4P

Temperature resistance [°C]: 650

#### **LOGISTIC DATA:**

Packaging method: 20

Number of units in the secondary packaging: 1

Number of units in the packaging: 20

Net unit weight [g]: 310 Grammage [g]: 415

Length of a unit pack [cm]: 21
Width of a unit pack [cm]: 11.5
Height of a unit pack [cm]: 10
Weight of a cardboard box [kg]: 8.3
Width of a cardboard box [cm]: 24.5
Height of a cardboard box [cm]: 43.5
Length of a cardboard box [cm]: 52.5
Volume of a cardboard box [m³]: 0.055952