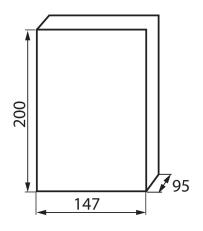

#### LOGISTIC DATA:

Packaging method: 20 Number of units in the secondary packaging: 1 Number of units in the packaging: 20 Net unit weight [g]: 400 Grammage [g]: 525 Length of a unit pack [cm]: 20.5 Width of a unit pack [cm]: 15.5 Height of a unit pack [cm]: 15.5 Weight of a cardboard box [kg]: 10.5 Width of a cardboard box [kg]: 10.5 Width of a cardboard box [cm]: 32 Height of a cardboard box [cm]: 43 Length of a cardboard box [cm]: 52 Volume of a cardboard box [m<sup>3</sup>]: 0.071552