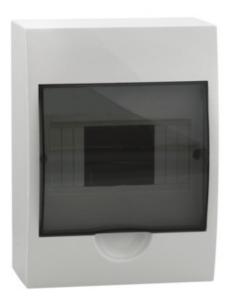

# 03831 DB106S 1X6P/SMD

DB-series distribution board

#### GENERAL DATA:

Colour: white / grey Door colour: grey Place of assembly: wall mounted Norm: PN-EN 62208

#### TECHNICAL DATA:

Rated voltage [V]: 230/400 AC Rated current [A]: 63 Rated frequency [Hz]: 50 Class of protection against electric shock: II Material: plastic Number of modules: 6P Temperature resistance [°C]: 650 IK class: 06 IP class: 40 number of rows: 1